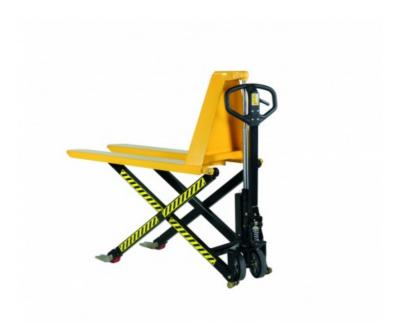

## 1003 PL 1000 Hydraulic Scissor Lift Truck

| Year::                 | New                                                                                                                                                        |
|------------------------|------------------------------------------------------------------------------------------------------------------------------------------------------------|
| Country:               | Sweden                                                                                                                                                     |
| Lifting capacity, kg:  | 1000                                                                                                                                                       |
| Year:                  | New                                                                                                                                                        |
| Lifting height, mm:    | 800                                                                                                                                                        |
| Weight, kg:            | 90                                                                                                                                                         |
| Forks, mm:             | 1140                                                                                                                                                       |
| Lowered height, mm:    | 1220                                                                                                                                                       |
| Total forks width, cm: | 52                                                                                                                                                         |
| Warranty:              | 12 months                                                                                                                                                  |
| Remarks:               | Clients are liable to be charged administration fee of 12 %, if the return is made because of client's fault. Please check the information about the good. |